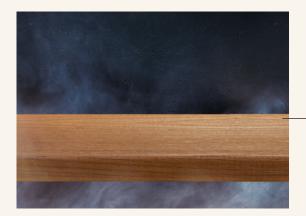

#### THERMO-MODIFIED WOOD

The heat enhances the wood`s structure throughout.

Steam allows for full control over the modification process.

#### THERMALLY MODIFIED WOOD

is natural – its properties are enhanced using just heat and steam. This chemical-free process results in an eco-friendly and aesthetically pleasing material that's significantly more durable and stable than conventional timber.