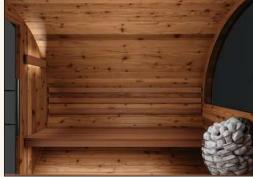

## FEATURES

- 8mm tempered glass door
- Thermo Aspen floors and benches
- 40mm thick Thermo Spruce walls

## FREE INCLUSIONS

- (Optional) Panoramic half rear window
- Roof shingles
- LED wall lights

#### FEATURES

- 8mm tempered glass door
- Thermo Aspen floors and benches
- 40mm thick Thermo Spruce walls

#### FREE INCLUSIONS

- (Optional) Panoramic half rear window
- Roof shingles
- LED wall lights

\*Heater and Stones not included. Available separately.

**SDS** 

#### FREE INCLUSIONS

- (Optional) Panoramic half rear window
- Roof shingles
- LED wall lights