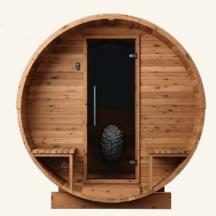

#### **ECO-FRIENDLY**

Chemical-free modification

LIGHTWEIGHT

Easy handling and reduced thermal conductivity

LOW MAINTENANCE

Oil it or not, the choice is yours Our Thermo Barrels come in different sizes to suit your needs.

Thermo Barrel Sauna HALO (No Terrace)

Thermo Barrel Sauna LUMA (With Terrace)

COSY

COMFORT

# 'Thermo Natural' Barrel Sauna **MODELS**

| Halo Cosy 180    |
|------------------|
| Halo Cosy 225    |
| Halo Comfort 225 |

Luma Cosy 225 Luma Comfort 225 Luma Comfort 260