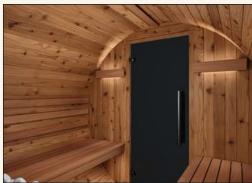

#### FEATURES

- 8mm tempered glass door
- Thermo Aspen floors and benches
- 40mm thick Thermo Spruce walls

#### FREE INCLUSIONS

- (Optional) Panoramic half rear window
- Roof shingles
- LED wall lights

\*Heater and Stones not included. Available separately.

**SDS** 

# HALO COSY 225 DIMENSIONS

\*Images are for illustrative purposes only. Pictured 'Natural' Thermo Barrel Saunas available separately at SDS Australia

## D I M E N S I O N S (mm): L2270 x Ø1940 x H2040

VOLUME: 7m³ of sauna room volume

CAPACITY: Comfortably fits 4 people