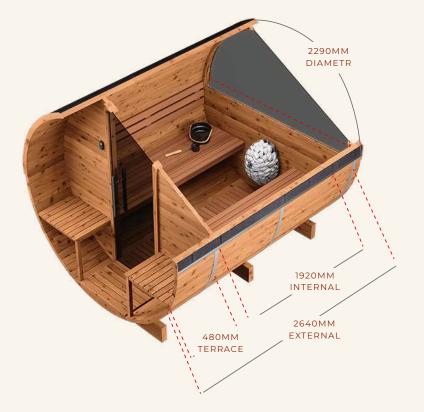

# LUMA COMFORT 260 DIMENSIONS

\*Images are for illustrative purposes only. Pictured 'Natural' Thermo Barrel Saunas available separately at SDS Australia

D I M E N S I O N S (mm): L2640 x ø2290 x H2380

VOLUME: 9m³ of sauna room volume

## With Terrace