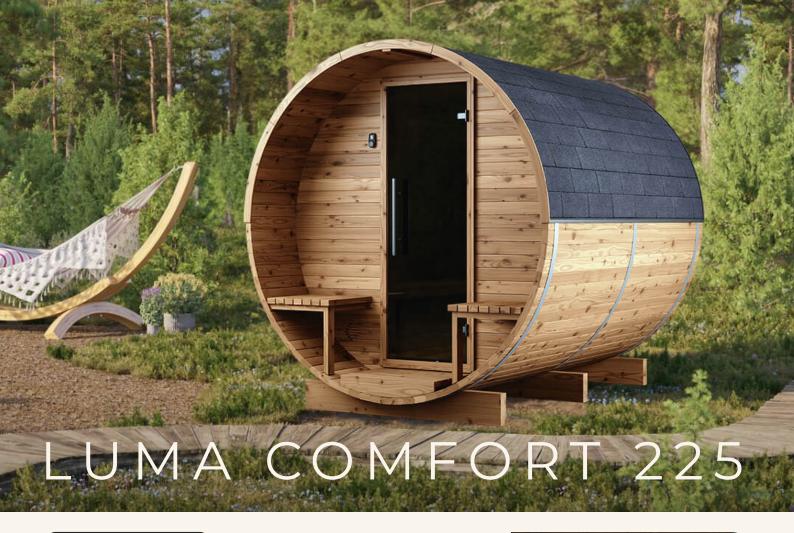

## LUMA COMFORT 225 DIMENSIONS

\*Images are for illustrative purposes only. Pictured 'Natural' Thermo Barrel Saunas available separately at SDS Australia

DIMENSIONS (mm): L2270 x Ø2290 x H2380

VOLUME: 8m<sup>3</sup> of sauna room volume

CAPACITY: Comfortably fits 4 people

## With Terrace