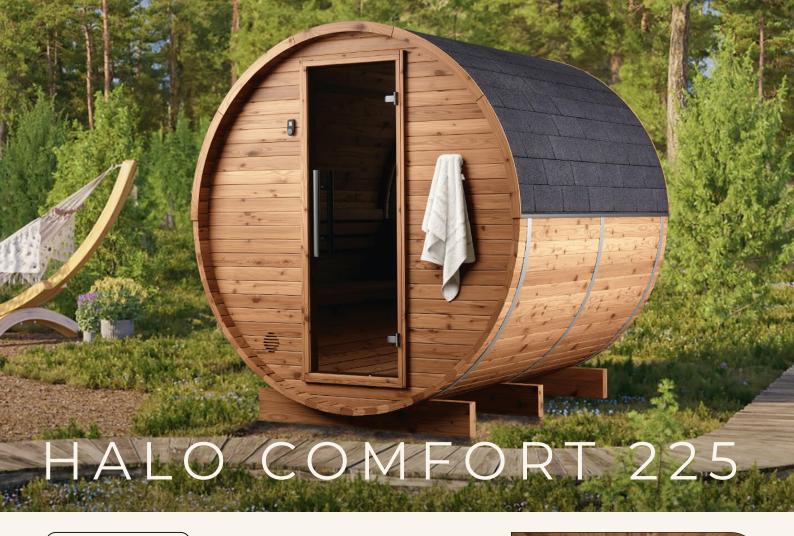

# 'Thermo Natural' Barrel Sauna **MODELS**

| Halo Cosy 180    |
|------------------|
| Halo Cosy 225    |
| Halo Comfort 225 |

Luma Cosy 225 Luma Comfort 225 Luma Comfort 260

# HALO COSY 180