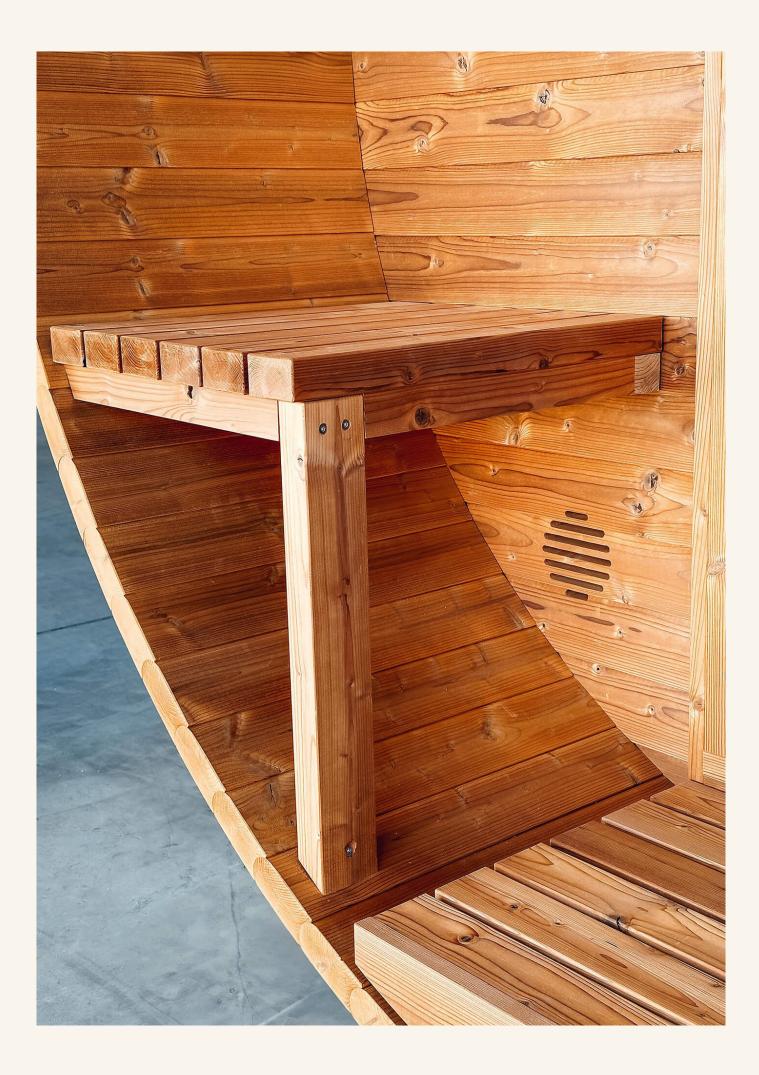

These European Barrel Saunas boast thicker walls and offer unparalleled insulation and stability—designed with 40mm Nordic Thermo Spruce and premium Thermo Aspen flooring and benches.

Crafted to complement its natural surroundings, the 'Thermo Natural' provides a haven where you can unwind and reconnect. All saunas come with free roof shingles, LED wall lights and switch, and half panoramic window (optional). Heaters are sold separately. Available in different sizes, with or without a terrace.

## FEATURES

- 8mm tempered glass door
- Thermo Aspen floors and benches
- 40mm thick Thermo Spruce walls

#### FEATURES

- 8mm tempered glass door
- Thermo Aspen floors and benches
- 40mm thick Thermo Spruce walls