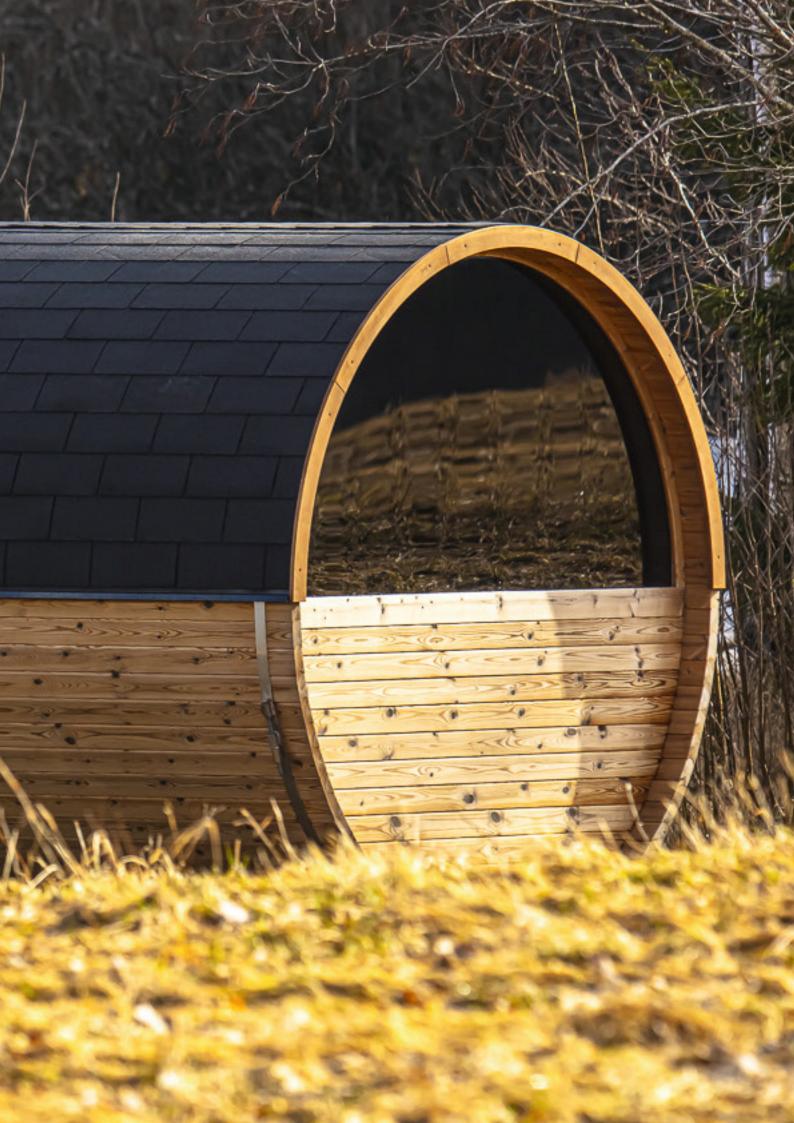

# BARREL SAUNA 'THERMO NATURAL'

Experience Unmatched Quality and Comfort

Get ready to experience the ultimate Barrel Sauna! Crafted from Thermo Wood, you'll be indulging in luxury thanks to a sleek and spacious design.

These European Barrel Saunas boast thicker walls and offer unparalleled insulation and stability—designed with 40mm Nordic Thermo Spruce and premium Thermo Aspen flooring and benches.

Crafted to complement its natural surroundings, the 'Thermo Natural' provides a haven where you can unwind and reconnect. All saunas come with free roof shingles, LED wall lights and switch, and half panoramic window (optional). Heaters are sold separately. Available in different sizes, with or without a terrace.

Thermo Barrel Sauna HALO (No Terrace)

Thermo Barrel Sauna LUMA (With Terrace)

COSY

COMFORT