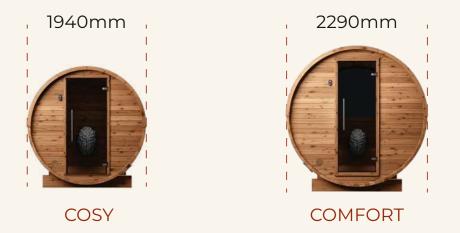

Thermo Barrel Sauna HALO (No Terrace)

Thermo Barrel Sauna LUMA (With Terrace)

COSY

COMFORT

# 'Thermo Natural' Barrel Sauna **MODELS**

| Halo Cosy 180    |
|------------------|
| Halo Cosy 225    |
| Halo Comfort 225 |

Luma Cosy 225 Luma Comfort 225 Luma Comfort 260

# HALO COSY 180 DIMENSIONS

\*Images are for illustrative purposes only. Pictured 'Natural' Thermo Barrel Saunas available separately at SDS Australia

D I M E N S I O N S (mm): L1870 x ø1940 x H2040

VOLUME: 6m³ of sauna room volume

## D I M E N S I O N S (mm): L2270 x Ø1940 x H2040

VOLUME: 7m³ of sauna room volume

CAPACITY: Comfortably fits 4 people

## HALO COMFORT 225 DIMENSIONS

\*Images are for illustrative purposes only. Pictured 'Natural' Thermo Barrel Saunas available separately at SDS Australia

DIMENSIONS (mm): L2270 x Ø2290 x H2380

VOLUME: 9m<sup>3</sup> of sauna room volume