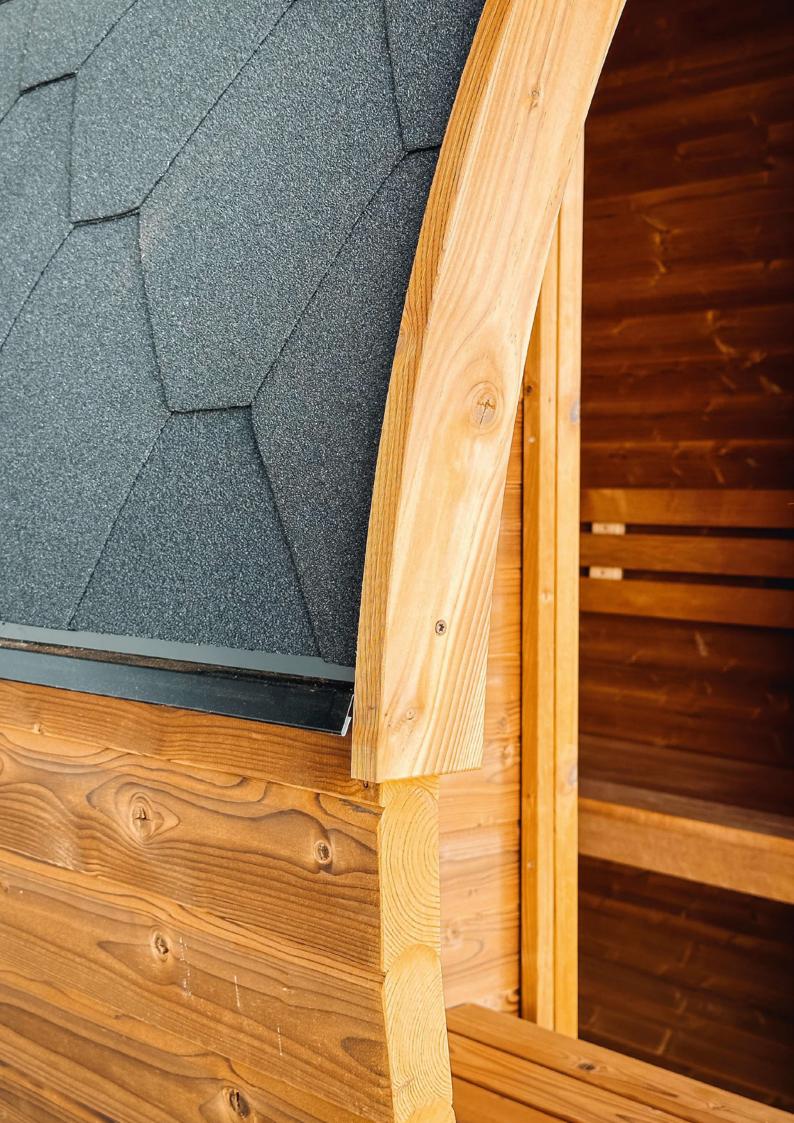

These European Barrel Saunas boast thicker walls and offer unparalleled insulation and stability—designed with 40mm Nordic Thermo Spruce and premium Thermo Aspen flooring and benches.

Crafted to complement its natural surroundings, the 'Thermo Natural' provides a haven where you can unwind and reconnect. All saunas come with free roof shingles, LED wall lights and switch, and half panoramic window (optional). Heaters are sold separately. Available in different sizes, with or without a terrace.

#### FEATURES

**LED Wall Lights** Beautiful lighting to enhance your sauna experience.

Half Panoramic Window

Enjoy dramatic views of your surroundings, whether it's the bush,

#### THERMO-MODIFIED WOOD

The heat enhances the wood`s structure throughout.

Steam allows for full control over the modification process.

#### THERMALLY MODIFIED WOOD

is natural – its properties are enhanced using just heat and steam. This chemical-free process results in an eco-friendly and aesthetically pleasing material that's significantly more durable and stable than conventional timber.