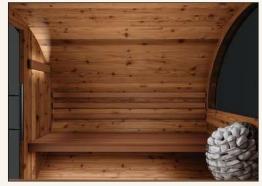

## FEATURES

- 8mm tempered glass door
- Thermo Aspen floors and benches
- 40mm thick Thermo Spruce walls

## FREE INCLUSIONS

- (Optional) Panoramic half rear window
- Roof shingles
- LED wall lights

# HALO COSY 180 DIMENSIONS

\*Images are for illustrative purposes only. Pictured 'Natural' Thermo Barrel Saunas available separately at SDS Australia

D I M E N S I O N S (mm): L1870 x ø1940 x H2040

VOLUME: 6m³ of sauna room volume

CAPACITY: Comfortably fits 2 people

**SAUNA°** 