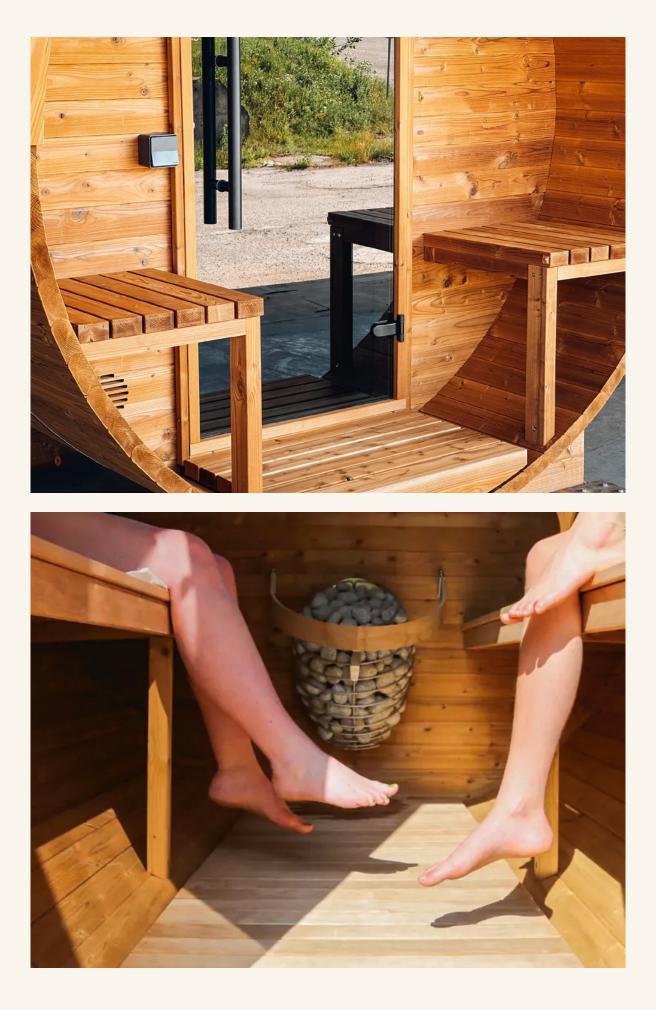

## FEATURES

- 8mm tempered glass door
- Thermo Aspen floors and benches
- 40mm thick Thermo Spruce walls

#### FEATURES

- 8mm tempered glass door
- Thermo Aspen floors and benches
- 40mm thick Thermo Spruce walls