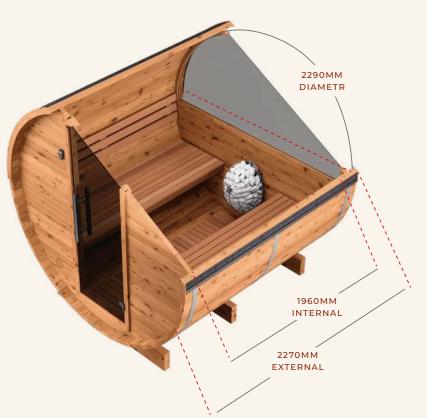

## HALO COMFORT 225 DIMENSIONS

\*Images are for illustrative purposes only. Pictured 'Natural' Thermo Barrel Saunas available separately at SDS Australia

DIMENSIONS (mm): L2270 x Ø2290 x H2380

VOLUME: 9m<sup>3</sup> of sauna room volume

CAPACITY: Comfortably fits 4 people