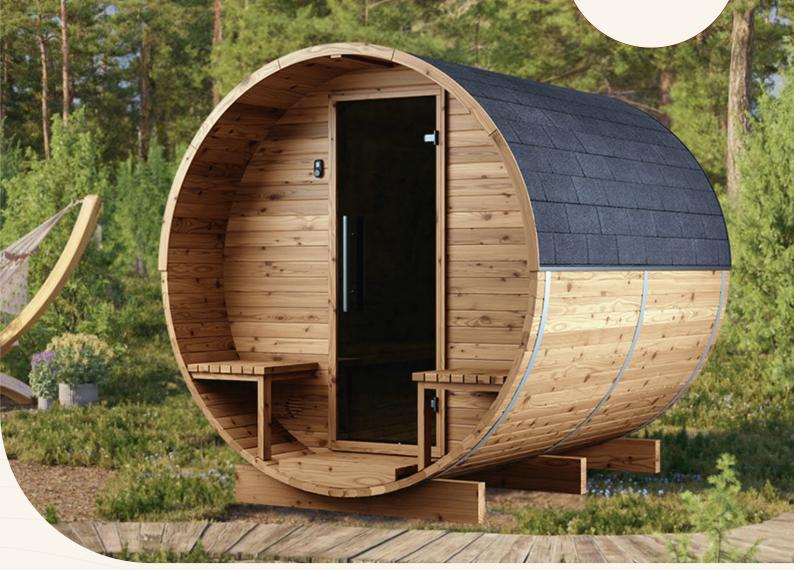

# BARREL SAUNA 'THERMO NATURAL'

Experience Unmatched Quality and Comfort

Get ready to experience the ultimate Barrel Sauna! Crafted from Thermo Wood, you'll be indulging in luxury thanks to a sleek and spacious design.

These European Barrel Saunas boast thicker walls and offer unparalleled insulation and stability—designed with 40mm Nordic Thermo Spruce and premium Thermo Aspen flooring and benches.

Crafted to complement its natural surroundings, the 'Thermo Natural' provides a haven where you can unwind and reconnect. All saunas come with free roof shingles, LED wall lights and switch, and half panoramic window (optional). Heaters are sold separately. Available in different sizes, with or without a terrace.

#### FEATURES

**LED Wall Lights** Beautiful lighting to enhance your sauna experience.

Half Panoramic Window

Enjoy dramatic views of your surroundings, whether it's the bush,

## FEATURES

- 8mm tempered glass door
- Thermo Aspen floors and benches
- 40mm thick Thermo Spruce walls

## FREE INCLUSIONS

- (Optional) Panoramic half rear window
- Roof shingles
- LED wall lights