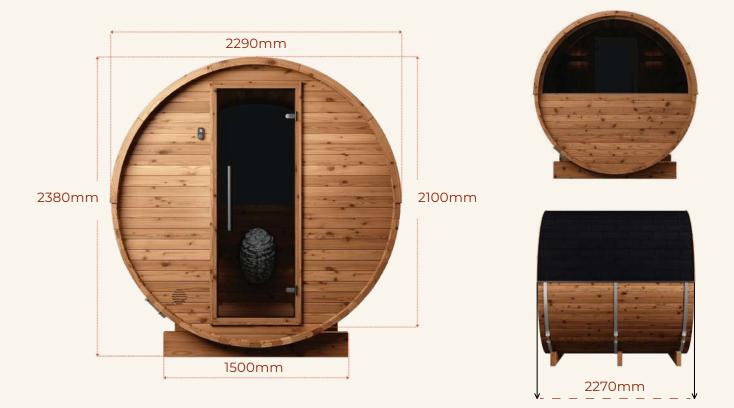

## HALO COMFORT 225 DIMENSIONS

\*Images are for illustrative purposes only. Pictured 'Natural' Thermo Barrel Saunas available separately at SDS Australia

DIMENSIONS (mm): L2270 x Ø2290 x H2380

VOLUME: 9m<sup>3</sup> of sauna room volume

CAPACITY: Comfortably fits 4 people