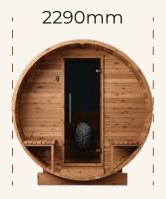

## HALO COMFORT 225 DIMENSIONS

\*Images are for illustrative purposes only. Pictured 'Natural' Thermo Barrel Saunas available separately at SDS Australia

DIMENSIONS (mm): L2270 x Ø2290 x H2380

VOLUME: 9m<sup>3</sup> of sauna room volume

CAPACITY: Comfortably fits 4 people