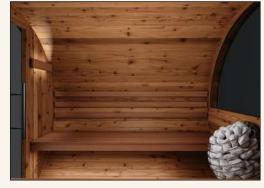

#### FEATURES

- 8mm tempered glass door
- Thermo Aspen floors and benches
- 40mm thick Thermo Spruce walls

#### FREE INCLUSIONS

- (Optional) Panoramic half rear window
- Roof shingles
- LED wall lights

\*Heater and Stones not included. Available separately.

**SDS** 