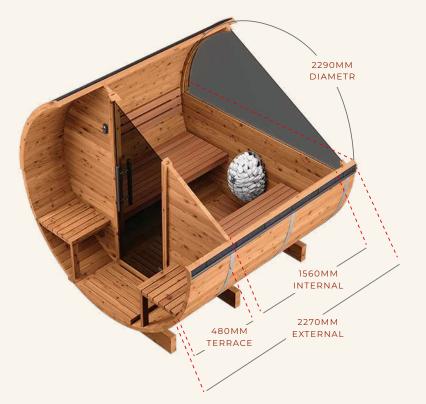

# LUMA COSY 225 DIMENSIONS

\*Images are for illustrative purposes only. Pictured 'Natural' Thermo Barrel Saunas available separately at SDS Australia

## D I M E N S I O N S (mm): L2270mm x ø1940mm x H2040

VOLUME: 6m<sup>3</sup> of sauna room volume

#### CAPACITY:

Comfortably fits 4 people