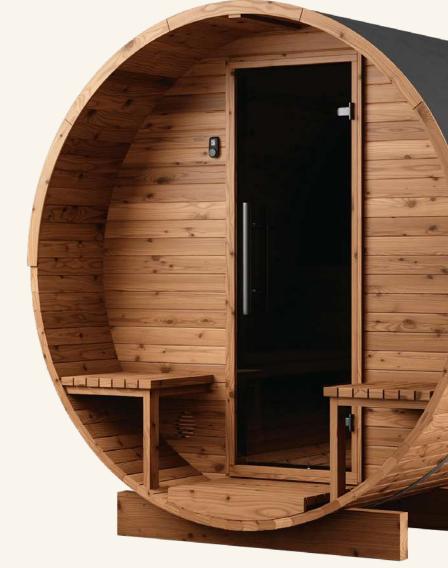

# BARREL SAUNA 'THERMO NATURAL'

Experience Unmatched Quality and Comfort

Get ready to experience the ultimate Barrel Sauna! Crafted from Thermo Wood, you'll be indulging in luxury thanks to a sleek and spacious design.

These European Barrel Saunas boast thicker walls and offer unparalleled insulation and stability—designed with 40mm Nordic Thermo Spruce and premium Thermo Aspen flooring and benches.

Crafted to complement its natural surroundings, the 'Thermo Natural' provides a haven where you can unwind and reconnect. All saunas come with free roof shingles, LED wall lights and switch, and half panoramic window (optional). Heaters are sold separately. Available in different sizes, with or without a terrace.

## FEATURES

- 8mm tempered glass door
- Thermo Aspen floors and benches
- 40mm thick Thermo Spruce walls

## FREE INCLUSIONS

- (Optional) Panoramic half rear window
- Roof shingles
- LED wall lights