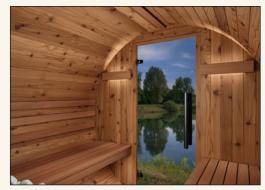

These European Barrel Saunas boast thicker walls and offer unparalleled insulation and stability—designed with 40mm Nordic Thermo Spruce and premium Thermo Aspen flooring and benches.

Crafted to complement its natural surroundings, the 'Thermo Natural' provides a haven where you can unwind and reconnect. All saunas come with free roof shingles, LED wall lights and switch, and half panoramic window (optional). Heaters are sold separately. Available in different sizes, with or without a terrace.

#### FEATURES

**LED Wall Lights** Beautiful lighting to enhance your sauna experience.

Half Panoramic Window

Enjoy dramatic views of your surroundings, whether it's the bush,

## FEATURES

- 8mm tempered glass door
- Thermo Aspen floors and benches
- 40mm thick Thermo Spruce walls

## FREE INCLUSIONS

- (Optional) Panoramic half rear window
- Roof shingles
- LED wall lights