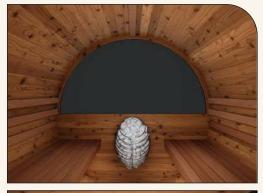

## FEATURES

- 8mm tempered glass door
- Thermo Aspen floors and benches
- 40mm thick Thermo Spruce walls

## FREE INCLUSIONS

- (Optional) Panoramic half rear window
- Roof shingles
- LED wall lights

#### FEATURES

- 8mm tempered glass door
- Thermo Aspen floors and benches
- 40mm thick Thermo Spruce walls

#### FREE INCLUSIONS

- (Optional) Panoramic half rear window
- Roof shingles
- LED wall lights

\*Heater and Stones not included. Available separately.

**SDS** 

#### FREE INCLUSIONS

- (Optional) Panoramic half rear window
- Roof shingles
- LED wall lights