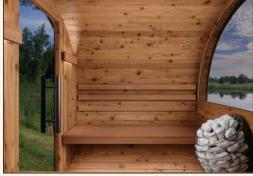

These European Barrel Saunas boast thicker walls and offer unparalleled insulation and stability—designed with 40mm Nordic Thermo Spruce and premium Thermo Aspen flooring and benches.

Crafted to complement its natural surroundings, the 'Thermo Natural' provides a haven where you can unwind and reconnect. All saunas come with free roof shingles, LED wall lights and switch, and half panoramic window (optional). Heaters are sold separately. Available in different sizes, with or without a terrace.

#### FEATURES

**LED Wall Lights** Beautiful lighting to enhance your sauna experience.

Half Panoramic Window

Enjoy dramatic views of your surroundings, whether it's the bush,

## FEATURES

- 8mm tempered glass door
- Thermo Aspen floors and benches
- 40mm thick Thermo Spruce walls

## FREE INCLUSIONS

- (Optional) Panoramic half rear window
- Roof shingles
- LED wall lights