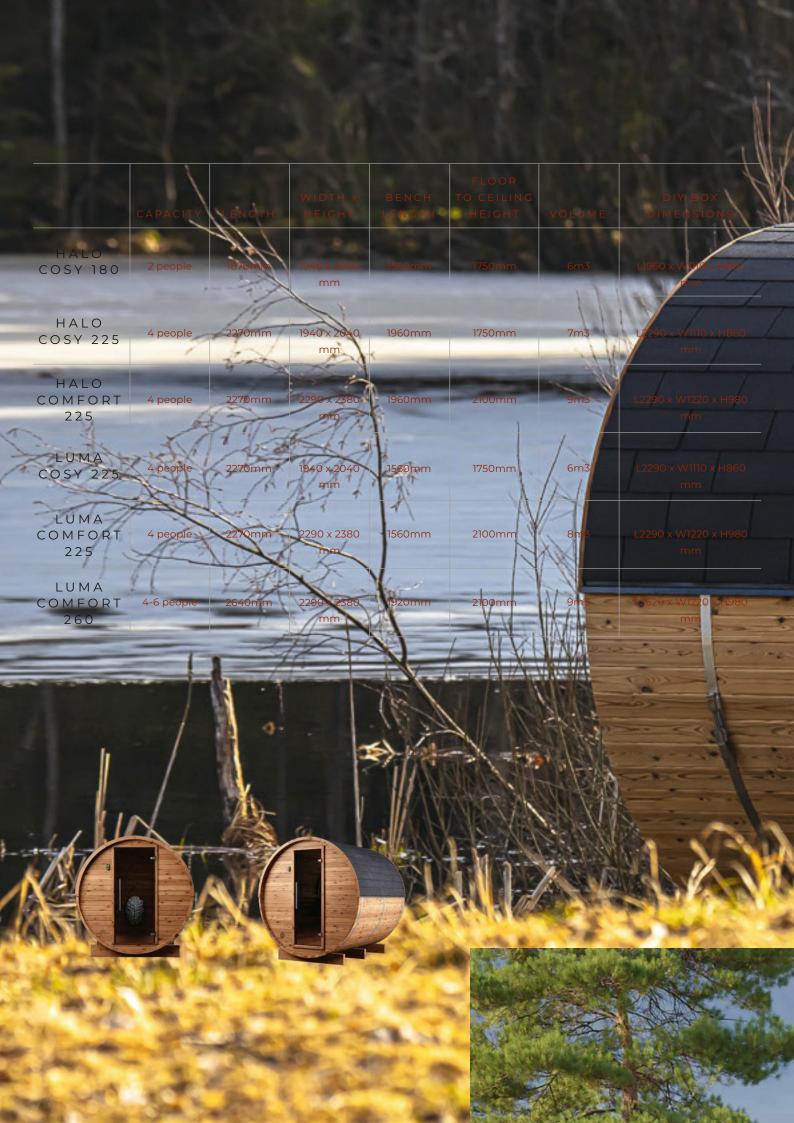

# 'Thermo Natural' Barrel Sauna **MODELS**

| Halo Cosy 180    |
|------------------|
| Halo Cosy 225    |
| Halo Comfort 225 |

Luma Cosy 225 Luma Comfort 225 Luma Comfort 260

# HALO COSY 180 DIMENSIONS

\*Images are for illustrative purposes only. Pictured 'Natural' Thermo Barrel Saunas available separately at SDS Australia

D I M E N S I O N S (mm): L1870 x ø1940 x H2040

VOLUME: 6m³ of sauna room volume

## D I M E N S I O N S (mm): L2270 x Ø1940 x H2040

VOLUME: 7m³ of sauna room volume

CAPACITY: Comfortably fits 4 people

## HALO COMFORT 225 DIMENSIONS

\*Images are for illustrative purposes only. Pictured 'Natural' Thermo Barrel Saunas available separately at SDS Australia

DIMENSIONS (mm): L2270 x Ø2290 x H2380

VOLUME: 9m<sup>3</sup> of sauna room volume

## D I M E N S I O N S (mm): L2270mm x ø1940mm x H2040

VOLUME: 6m<sup>3</sup> of sauna room volume

## LUMA COMFORT 225 DIMENSIONS

\*Images are for illustrative purposes only. Pictured 'Natural' Thermo Barrel Saunas available separately at SDS Australia

DIMENSIONS (mm): L2270 x Ø2290 x H2380

VOLUME: 8m<sup>3</sup> of sauna room volume

# LUMA COMFORT 260 DIMENSIONS

\*Images are for illustrative purposes only. Pictured 'Natural' Thermo Barrel Saunas available separately at SDS Australia

D I M E N S I O N S (mm): L2640 x ø2290 x H2380

VOLUME: 9m³ of sauna room volume

CAPACITY: Comfortably fits 4-6 people

Reducing the carbon footprint of a building is a major challenge for the entire construction industry. Manufacturers of building materials can play a major role by investing in product development, energy efficiency and renewable energy to ultimately reduce the environmental impact of their products. It is possible to produce sustainable materials, products and solutions with a smaller carbon footprint.