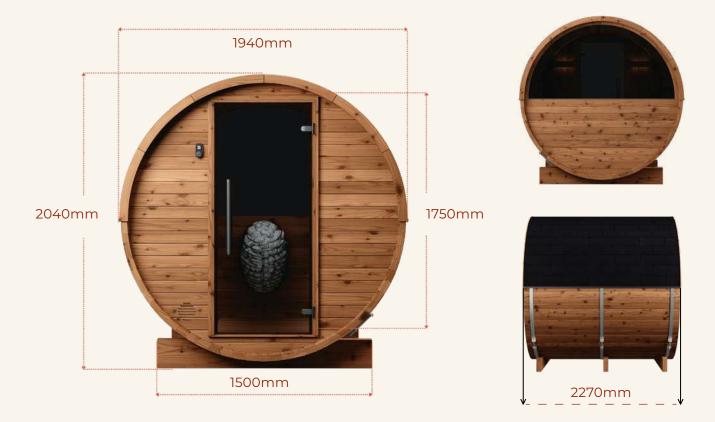

# HALO COSY 225 DIMENSIONS

\*Images are for illustrative purposes only. Pictured 'Natural' Thermo Barrel Saunas available separately at SDS Australia

## D I M E N S I O N S (mm): L2270 x Ø1940 x H2040

VOLUME: 7m³ of sauna room volume

CAPACITY: Comfortably fits 4 people