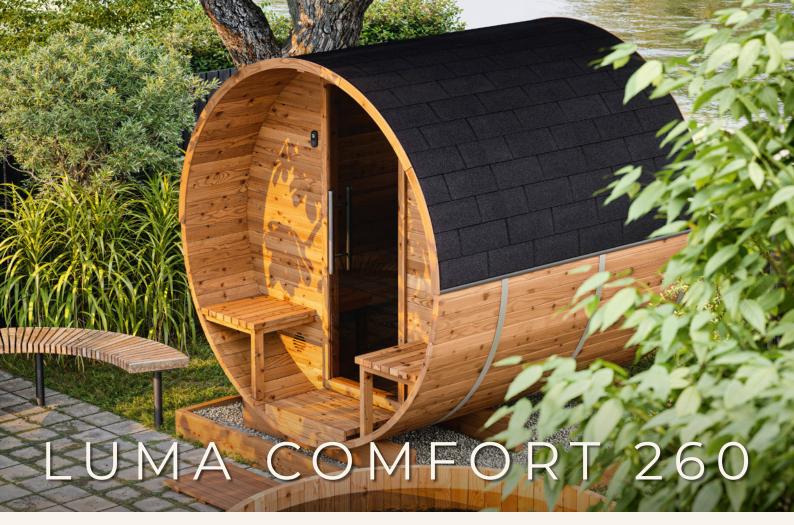

# LUMA COMFORT 260 DIMENSIONS

\*Images are for illustrative purposes only. Pictured 'Natural' Thermo Barrel Saunas available separately at SDS Australia

D I M E N S I O N S (mm): L2640 x ø2290 x H2380

VOLUME: 9m³ of sauna room volume

CAPACITY: Comfortably fits 4-6 people

Reducing the carbon footprint of a building is a major challenge for the entire construction industry. Manufacturers of building materials can play a major role by investing in product development, energy efficiency and renewable energy to ultimately reduce the environmental impact of their products. It is possible to produce sustainable materials, products and solutions with a smaller carbon footprint.