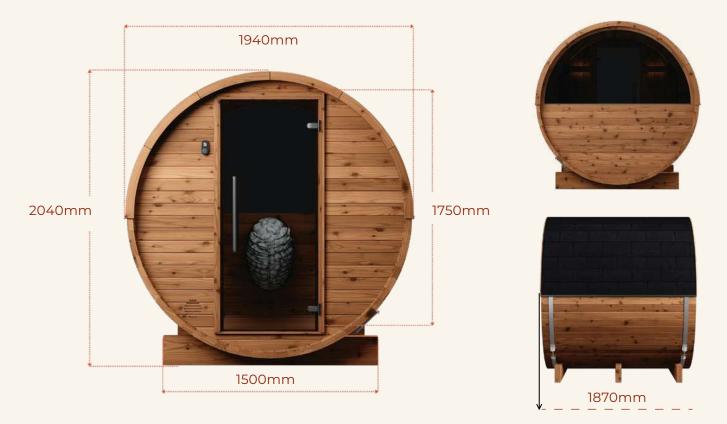

# HALO COSY 180 DIMENSIONS

\*Images are for illustrative purposes only. Pictured 'Natural' Thermo Barrel Saunas available separately at SDS Australia

D I M E N S I O N S (mm): L1870 x ø1940 x H2040

VOLUME: 6m³ of sauna room volume

CAPACITY: Comfortably fits 2 people

**SAUNA°** 