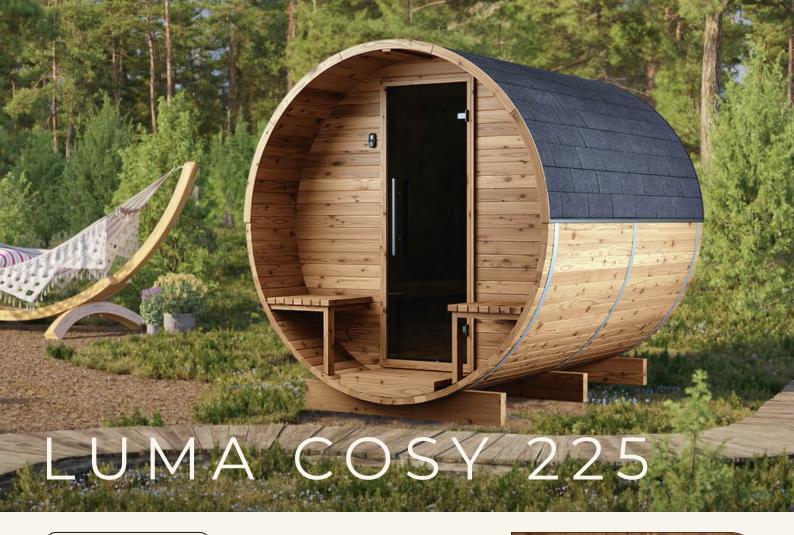

# LUMA COSY 225 DIMENSIONS

\*Images are for illustrative purposes only. Pictured 'Natural' Thermo Barrel Saunas available separately at SDS Australia

## D I M E N S I O N S (mm): L2270mm x ø1940mm x H2040

VOLUME: 6m<sup>3</sup> of sauna room volume

#### CAPACITY:

Comfortably fits 4 people

## With Terrace

#### FEATURES

- 8mm tempered glass door
- Thermo Aspen floors and benches
- 40mm thick Thermo Spruce walls

#### FREE INCLUSIONS

- (Optional) Panoramic half rear window
- Roof shingles
- LED wall lights