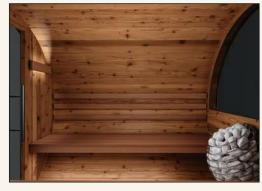

# BARREL SAUNA 'THERMO NATURAL'

Experience Unmatched Quality and Comfort

Get ready to experience the ultimate Barrel Sauna! Crafted from Thermo Wood, you'll be indulging in luxury thanks to a sleek and spacious design.

These European Barrel Saunas boast thicker walls and offer unparalleled insulation and stability—designed with 40mm Nordic Thermo Spruce and premium Thermo Aspen flooring and benches.

Crafted to complement its natural surroundings, the 'Thermo Natural' provides a haven where you can unwind and reconnect. All saunas come with free roof shingles, LED wall lights and switch, and half panoramic window (optional). Heaters are sold separately. Available in different sizes, with or without a terrace.

#### FEATURES

**LED Wall Lights** Beautiful lighting to enhance your sauna experience.

Half Panoramic Window

Enjoy dramatic views of your surroundings, whether it's the bush,