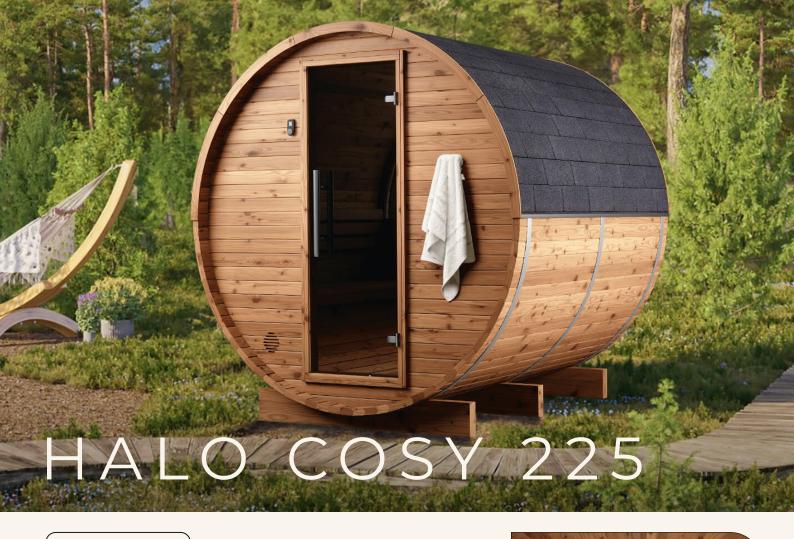

# HALO COSY 225 DIMENSIONS

\*Images are for illustrative purposes only. Pictured 'Natural' Thermo Barrel Saunas available separately at SDS Australia

## D I M E N S I O N S (mm): L2270 x Ø1940 x H2040

VOLUME: 7m³ of sauna room volume

CAPACITY: Comfortably fits 4 people