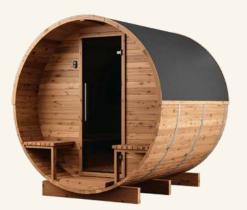

## With Terrace

# LUMA COSY 225 DIMENSIONS

\*Images are for illustrative purposes only. Pictured 'Natural' Thermo Barrel Saunas available separately at SDS Australia

## D I M E N S I O N S (mm): L2270mm x ø1940mm x H2040

VOLUME: 6m<sup>3</sup> of sauna room volume

## LUMA COMFORT 225 DIMENSIONS

\*Images are for illustrative purposes only. Pictured 'Natural' Thermo Barrel Saunas available separately at SDS Australia

DIMENSIONS (mm): L2270 x Ø2290 x H2380

VOLUME: 8m<sup>3</sup> of sauna room volume

# LUMA COMFORT 260 DIMENSIONS

\*Images are for illustrative purposes only. Pictured 'Natural' Thermo Barrel Saunas available separately at SDS Australia

D I M E N S I O N S (mm): L2640 x ø2290 x H2380

VOLUME: 9m³ of sauna room volume