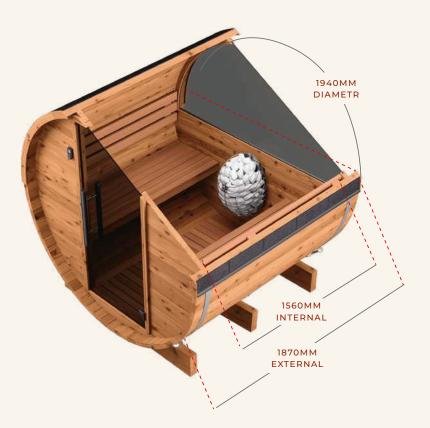

# HALO COSY 180 DIMENSIONS

\*Images are for illustrative purposes only. Pictured 'Natural' Thermo Barrel Saunas available separately at SDS Australia

D I M E N S I O N S (mm): L1870 x ø1940 x H2040

VOLUME: 6m³ of sauna room volume

CAPACITY: Comfortably fits 2 people

**SAUNA°** 