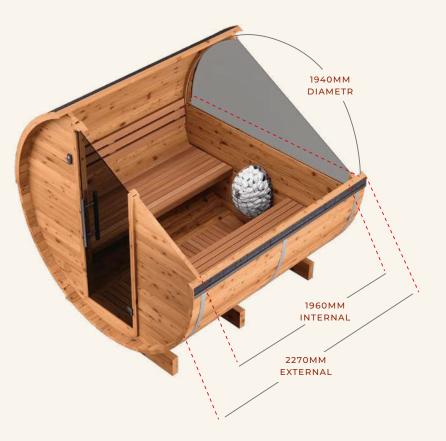

## HALO COMFORT 225 DIMENSIONS

\*Images are for illustrative purposes only. Pictured 'Natural' Thermo Barrel Saunas available separately at SDS Australia

DIMENSIONS (mm): L2270 x Ø2290 x H2380

VOLUME: 9m<sup>3</sup> of sauna room volume