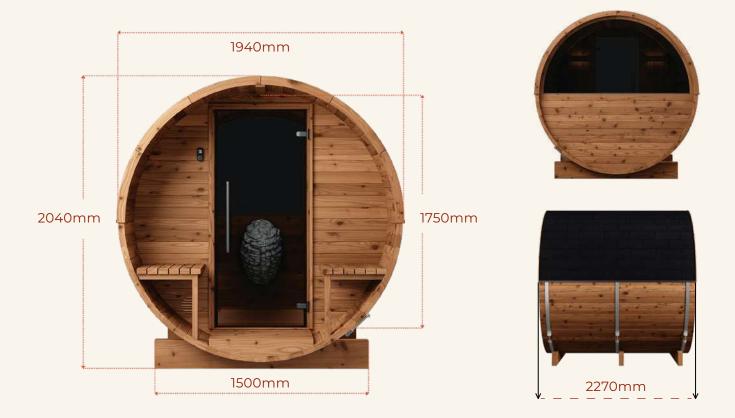

## LUMA COMFORT 225 DIMENSIONS

\*Images are for illustrative purposes only. Pictured 'Natural' Thermo Barrel Saunas available separately at SDS Australia

DIMENSIONS (mm): L2270 x Ø2290 x H2380

VOLUME: 8m<sup>3</sup> of sauna room volume

CAPACITY: Comfortably fits 4 people

## With Terrace