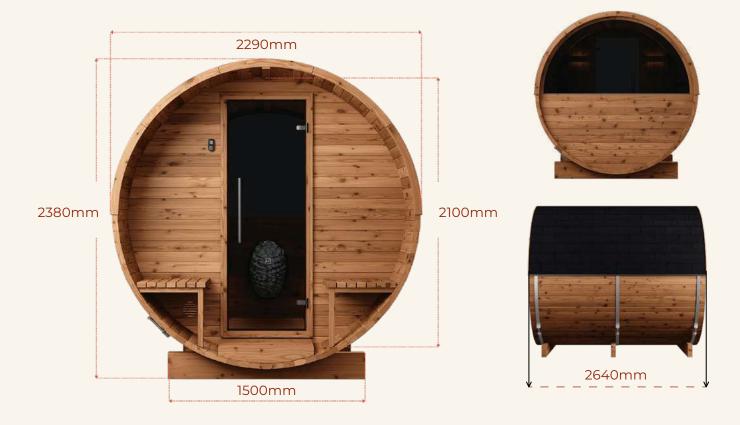

## HALO COMFORT 225 DIMENSIONS

\*Images are for illustrative purposes only. Pictured 'Natural' Thermo Barrel Saunas available separately at SDS Australia

DIMENSIONS (mm): L2270 x Ø2290 x H2380

VOLUME: 9m<sup>3</sup> of sauna room volume

# LUMA COMFORT 260 DIMENSIONS

\*Images are for illustrative purposes only. Pictured 'Natural' Thermo Barrel Saunas available separately at SDS Australia

D I M E N S I O N S (mm): L2640 x ø2290 x H2380

VOLUME: 9m³ of sauna room volume