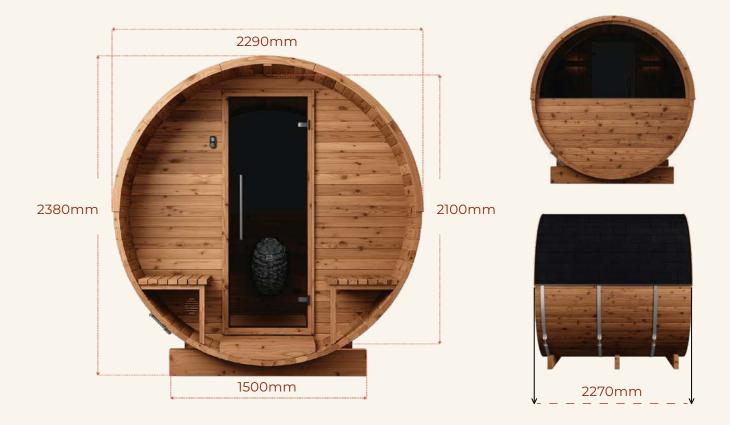

## HALO COMFORT 225 DIMENSIONS

\*Images are for illustrative purposes only. Pictured 'Natural' Thermo Barrel Saunas available separately at SDS Australia

DIMENSIONS (mm): L2270 x Ø2290 x H2380

VOLUME: 9m<sup>3</sup> of sauna room volume

CAPACITY: Comfortably fits 4 people