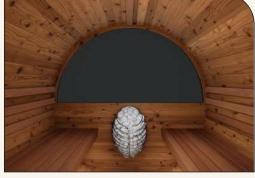

#### FEATURES

- 8mm tempered glass door
- Thermo Aspen floors and benches
- 40mm thick Thermo Spruce walls

#### FREE INCLUSIONS

- (Optional) Panoramic half rear window
- Roof shingles
- LED wall lights

\*Heater and Stones not included. Available separately.

**SDS** 