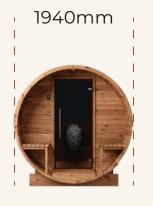

# HALO COSY 180

## No Terrace

# HALO COSY 180 DIMENSIONS

\*Images are for illustrative purposes only. Pictured 'Natural' Thermo Barrel Saunas available separately at SDS Australia

D I M E N S I O N S (mm): L1870 x ø1940 x H2040

VOLUME: 6m³ of sauna room volume

## D I M E N S I O N S (mm): L2270 x Ø1940 x H2040

VOLUME: 7m³ of sauna room volume

CAPACITY: Comfortably fits 4 people