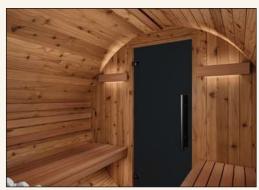

## FEATURES

- 8mm tempered glass door
- Thermo Aspen floors and benches
- 40mm thick Thermo Spruce walls

## FREE INCLUSIONS

- (Optional) Panoramic half rear window
- Roof shingles
- LED wall lights

#### FEATURES

- 8mm tempered glass door
- Thermo Aspen floors and benches
- 40mm thick Thermo Spruce walls

#### FREE INCLUSIONS

- (Optional) Panoramic half rear window
- Roof shingles
- LED wall lights

\*Heater and Stones not included. Available separately.

**SDS** 

#### FREE INCLUSIONS

- (Optional) Panoramic half rear window
- Roof shingles
- LED wall lights