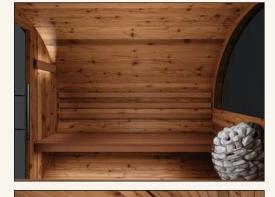

## FEATURES

- 8mm tempered glass door
- Thermo Aspen floors and benches
- 40mm thick Thermo Spruce walls

## FREE INCLUSIONS

- (Optional) Panoramic half rear window
- Roof shingles
- LED wall lights

#### FEATURES

- 8mm tempered glass door
- Thermo Aspen floors and benches
- 40mm thick Thermo Spruce walls

#### FREE INCLUSIONS

- (Optional) Panoramic half rear window
- Roof shingles
- LED wall lights

\*Heater and Stones not included. Available separately.

**SDS** 

#### FREE INCLUSIONS

- (Optional) Panoramic half rear window
- Roof shingles
- LED wall lights